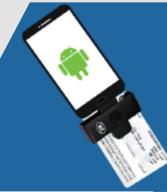

## The Solution is Here

- 1. Visitors present their Smart Civil ID
- 2. Efficiently capture visitor data <u>without causing</u> <u>delays</u> at the gates and log them in a book.
- 3. Check whether the person has a permit or not.
- 4. Grant or deny access to a facility.
- 5. Save everything and generate comprehensive reports.