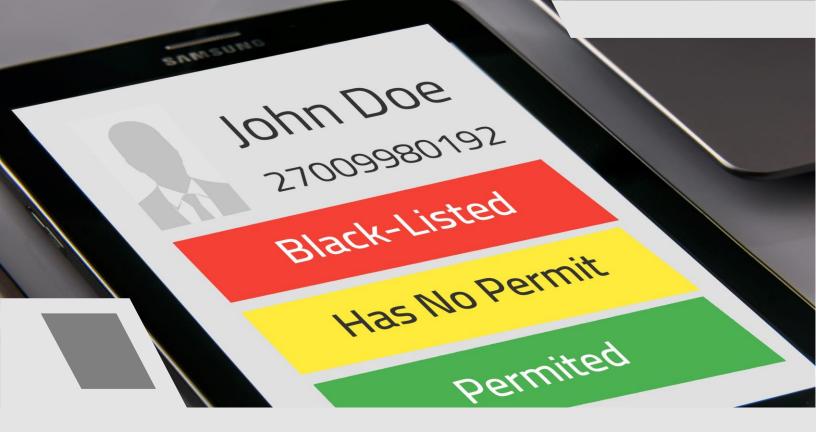

## **Identity Management is a Serious Challenge**

Who is this person claiming to be?

Does s/he have a permit to enter this facility?

What is the person's name, nationality and age?

What is the date, time and location of the person's visit?

Did we grant access to the visitor or denied it?

Can I perform checks while I'm away from my desk?

You have many more questions waiting in vain for answers.

## The Solution is Here

- 1. Visitors present their Smart Civil ID
- 2. Efficiently capture visitor data <u>without causing</u> <u>delays</u> at the gates and log them in a book.
- 3. Check whether the person has a permit or not.
- 4. Grant or deny access to a facility.
- 5. Save everything and generate comprehensive reports.