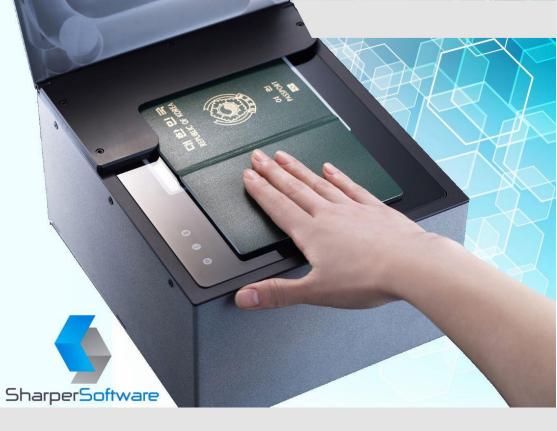

**Passport** 

**Smart Civil ID** 

Plastic Civil ID

**Drivers License** 

**Barcodes** 

## The Solution is Here

- 1. Visitors can present credentials, such as: **Smart Civil ID**, **Passport** and **Driver's License**.
- 2. Efficiently capture visitor data <u>without causing</u> <u>delays</u> at the gates and log them in a book.
- 3. Assign a **Visitor Badge** to the visitor.
- 4. When a visitor leaves, log the visitor out.
- 5. Generate comprehensive reports.