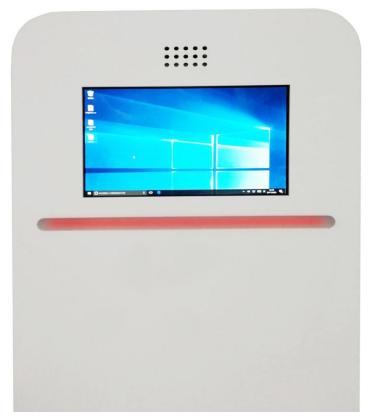

## 1. Description

This ultra-high frequency RFID smart access control product is mainly for the intelligent monitoring of electronic labels in books, archives, supermarkets and other

- (1) optional 10.4inches dual OS(WIN10 ;Android) Tablet PC
- (2)LED Indicator light (green: normal use; red: burglar alarm)