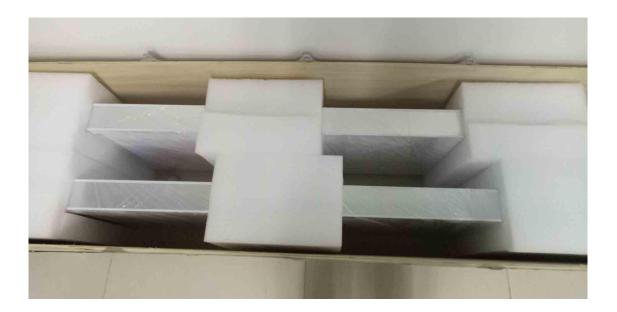

## **RFID** Gate reader

The packaging method adopts the wooden frame outer packaging and has a base pedal for convenient storage and transportation, which can effectively reduce the damage caused by external impact force. The inner packaging adopts a thickened version of pearl cotton, which scientifically and reasonably fills the inner space of the wooden box, effectively avoiding the damage of the product during transportation.