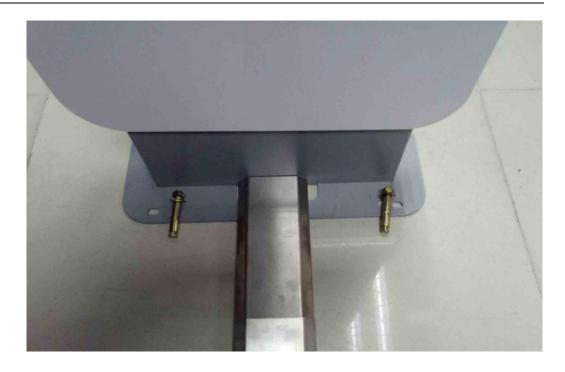

## **RFID Gate reader**

The bottom frame is fixed by four M8\*60mm expansion screws for stability (adjustable)