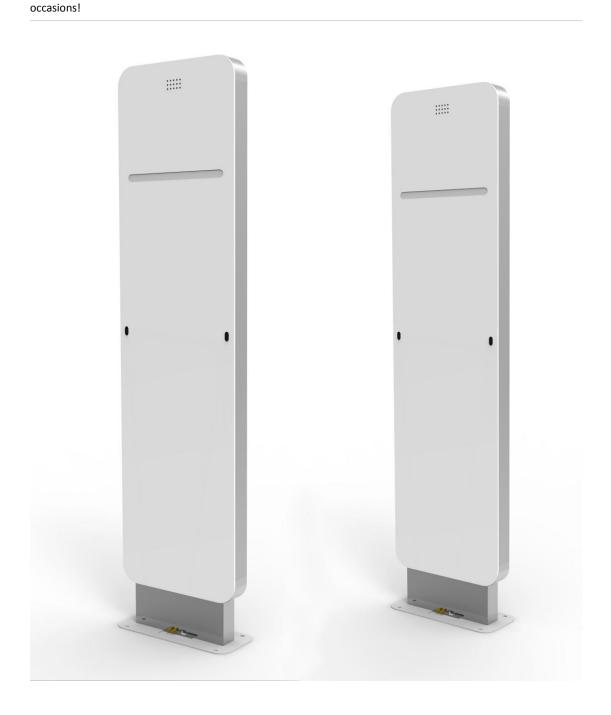

## 1. Description

This ultra-high frequency RFID smart access control product is mainly for the intelligent monitoring of electronic labels in books, archives, supermarkets and other

- (1) optional 10.4inches dual OS(WIN10 ;Android) Tablet PC
- (2)LED Indicator light (green: normal use; red: burglar alarm)

## **RFID Gate reader**

The bottom frame is fixed by four M8\*60mm expansion screws for stability (adjustable)