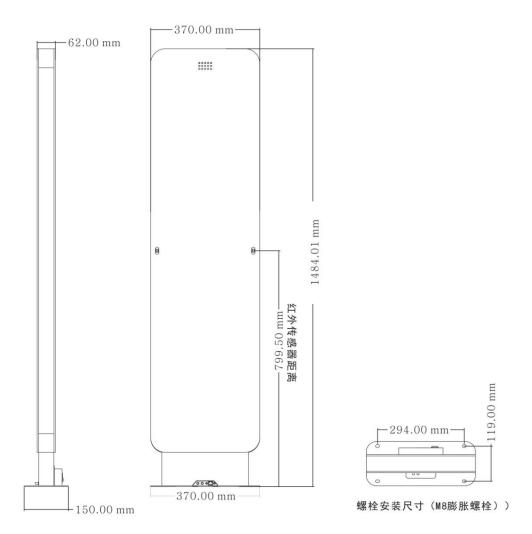

## **RFID Gate reader**

The bottom frame is fixed by four M8\*60mm expansion screws for stability (adjustable)