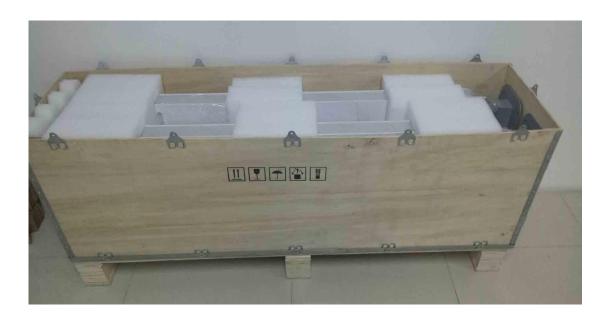

## **RFID** Gate reader

The packaging method adopts the wooden frame outer packaging and has a base pedal for convenient storage and transportation, which can effectively reduce the damage caused by external impact force. The inner packaging adopts a thickened version of pearl cotton, which scientifically and reasonably fills the inner space of the wooden box, effectively avoiding the damage of the product during transportation.