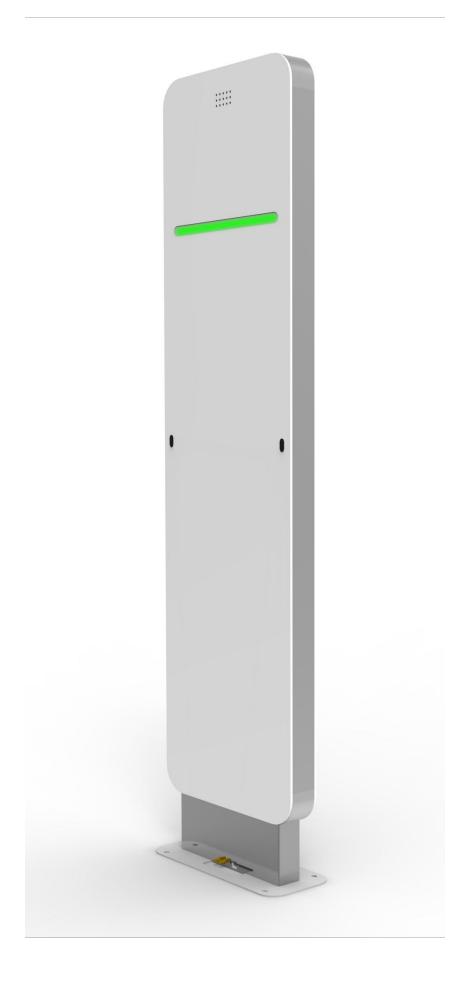

## 1. Description

This ultra-high frequency RFID smart access control product is mainly for the intelligent monitoring of electronic labels in books, archives, supermarkets and other

- (1) optional 10.4inches dual OS(WIN10 ;Android) Tablet PC
- (2)LED Indicator light (green: normal use; red: burglar alarm)