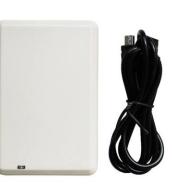

## UHF RFID Proximity Card Readers USB Desktop **Reader Writer** RFID RFID

RFID

## **Product Description**

Model XYX-305A ISO18000-6B, ISO18000-6C( EPC GEN2) **Operating Frequency** ISM 902 ~ 928MHz and ISM 865 ~ 868 MHz selectable or customizable **Operating Mode Output Power Frequency** Hopping Spread Spectrum (FHSS) **Read Rate** 0~30dBm, Software controllable Reading Mode Software controlled, single card reading of 64-bits in less than 6ms Connectivity Timing mode or Master-slave mode, software define Data Port XYX-305A RS232 Customizable XYX-305B RS232,TCP/IP Reading Distance < 0.5 m **Reading Indication Buzzer and LED** Antenna Internally equipped with circular polarization antenna Power Supply DC +9V (Power adapter included) Physical Dimension 170\*130\*35mm Package Dimension 370×200×110(mm) Net Weight 0.9 Kg Gross Weight 1.5 Kg Operating Temperature -20°C~+80°C