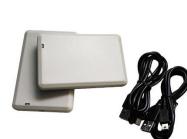

## UHF RFID Proximity Card Readers USB Desktop **Reader Writer** RFID RFID

RFID

## **Product Description**

Model XYX-305A ISO18000-6B, ISO18000-6C( EPC GEN2) **Operating Frequency** ISM 902 ~ 928MHz and ISM 865 ~ 868 MHz selectable or customizable **Operating Mode Output Power Frequency** Hopping Spread Spectrum (FHSS) **Read Rate** 0~30dBm, Software controllable Reading Mode Software controlled, single card reading of 64-bits in less than 6ms Connectivity Timing mode or Master-slave mode, software define Data Port XYX-305A RS232 Customizable XYX-305B RS232,TCP/IP Reading Distance < 0.5 m **Reading Indication Buzzer and LED** Antenna Internally equipped with circular polarization antenna Power Supply DC +9V (Power adapter included) Physical Dimension 170\*130\*35mm Package Dimension 370×200×110(mm) Net Weight 0.9 Kg Gross Weight 1.5 Kg Operating Temperature -20°C~+80°C