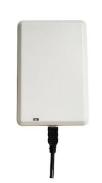

## UHF RFID Proximity Card Readers USB Desktop **Reader Writer** RFID RFID

RFID

## **Product Description**

Model XYX-305A ISO18000-6B, ISO18000-6C( EPC GEN2) **Operating Frequency** ISM 902 ~ 928MHz and ISM 865 ~ 868 MHz selectable or customizable **Operating Mode Output Power Frequency** Hopping Spread Spectrum (FHSS) **Read Rate** 0~30dBm, Software controllable Reading Mode Software controlled, single card reading of 64-bits in less than 6ms Connectivity Timing mode or Master-slave mode, software define Data Port XYX-305A RS232 Customizable XYX-305B RS232,TCP/IP Reading Distance < 0.5 m **Reading Indication Buzzer and LED** Antenna Internally equipped with circular polarization antenna Power Supply DC +9V (Power adapter included) Physical Dimension 170\*130\*35mm Package Dimension 370×200×110(mm) Net Weight 0.9 Kg Gross Weight 1.5 Kg Operating Temperature -20°C~+80°C